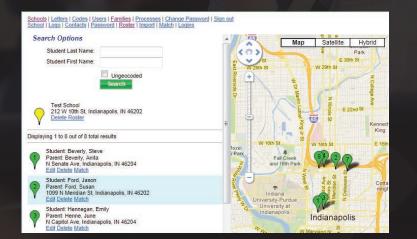

#### Accurate Matches with GIS Integration

- Matches families for carpooling
- Distance and time search criteria easily adjustable
- Match results in text and accompanying map, formatted as a PDF file

#### Simple Individual Registration

- Parents register their family and all students via an easy-to-use web page
- · Each student can be registered to the appropriate school and schedule
- Geographic coordinates are derived from addresses simply and easily via Google web mapping services with no special knowledge. Even if an address is not recognized, it can be geocoded by clicking on the map
- Parents may run matches for their family and immediately see results

#### Attractive, Configurable Results

- Match lists include only the data that each family wants others to see; confidential data is kept confidential
- Match results are accompanied with an introductory letter tailored for each school, including the school's logo as well as that of the local School Pool service

#### Match Report Delivery

- Match reports are composed as PDF files, which may be emailed directly from School Pool to requesting families
- For those without Internet access, match lists can be printed and mailed

#### Secure Access at Multiple Levels

- Administrators have access to all data for all schools and families
- · Parents may log in and gain access only to the data associated with their family