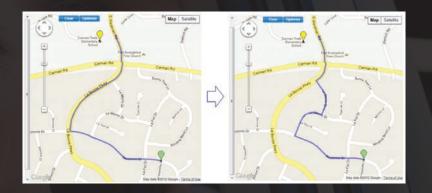

## Walking School Bus / Bike Train Management

- Walking School Buses and Bike Trains may be created and matched to form leader oriented groups
- Accurate matching along the actual editable route is performed
- Promotes physical fitness for the school children and parents that participate
- Each group will have a primary leader and additional leaders as needed

# TRIPSPARK SCHOOL POOL BENEFITS

- Reduce traffic congestion and pollution at the beginning and end of each school day
- Fast processing quickly matches families
- On-line registration for families reduces work load on school and rideshare service staff
- Match list delivery by email and web site reduces printing and postage costs
- Routes are displayed clearly and can be easily changed to improve safety