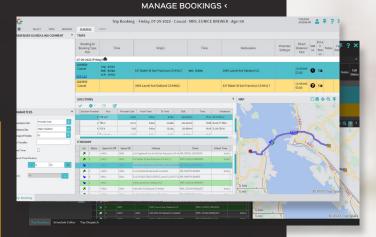

## 🖓 GET WORK DONE – QUICK & EASY

As a single solution for your scheduling, dispatching and monitoring needs, Novus can cater to the unique requirements of your transit agency.

Strike the perfect balance between providing excellent customer service and maximizing productivity levels for your operations.

#### The Main Modules

- Client Registration
- Trip Booking & Administration
- Vehicle Management
- Driver Management
- Real-Time & Batch Scheduling
- Real-Time Dispatching
- Mapping & Street Management
- Reporting Module
- Billing Management