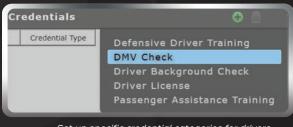

## FEATURES

- Easy to use credential dashboard
- Store driver and vehicle credentials by type, status and details
- Mark a driver or vehicle as active or inactive
- Receive notifications of upcoming expirations of credentials
- Automatically update a status upon expiration of a credential
- Providers can log in, review and update credential statuses, as well as upload and attach relevant documents for each credential

Set up specific credential categories for drivers, vehicles, and providers

Automated notifications for expiring credentials

Upload relevant documentation associated with credentials