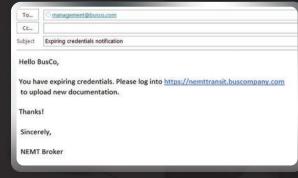

Set up specific credential categories for drivers, vehicles, and providers

Automated notifications for expiring credentials

Upload relevant documentation associated with credentials