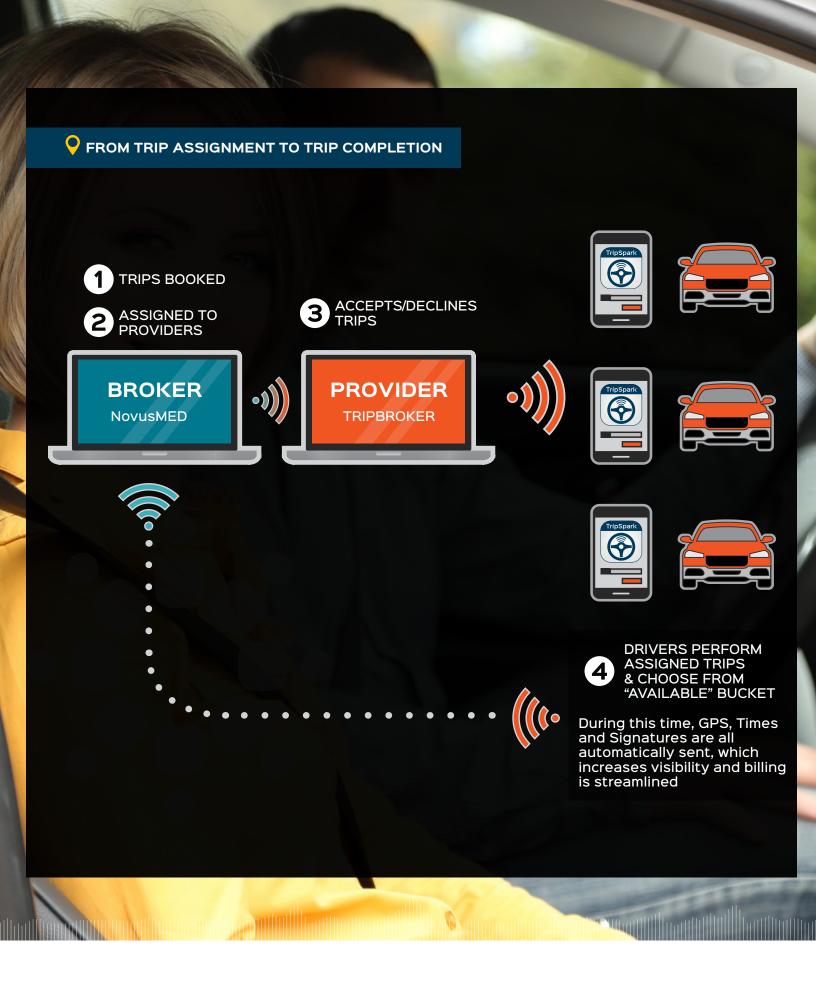

#### P BROKER BENEFITS

- Receive real-time location data and trip completion data such as GPS polling, trip start time, trip completion time, mileage, driver, and vehicle progress
- Claims processing is completed faster with automatic data transmission
- · Encourage providers to work with you by offering a tool that reduces their data entry and improves scheduling
- · Automatic updates so that the app continues to run smoothly for your providers

## PROVIDER BENEFITS

- Streamline administrative processes by pre-assigning drivers to trips and allowing drivers to see all their assigned trips within the app
- Improve scheduling efficiency by allowing drivers to view available trips and choose trips that they are able to perform
- · Allow drivers to record departures, arrivals, and no-shows with a tap of their screen
- Streamline administrative processes with automatic submissions