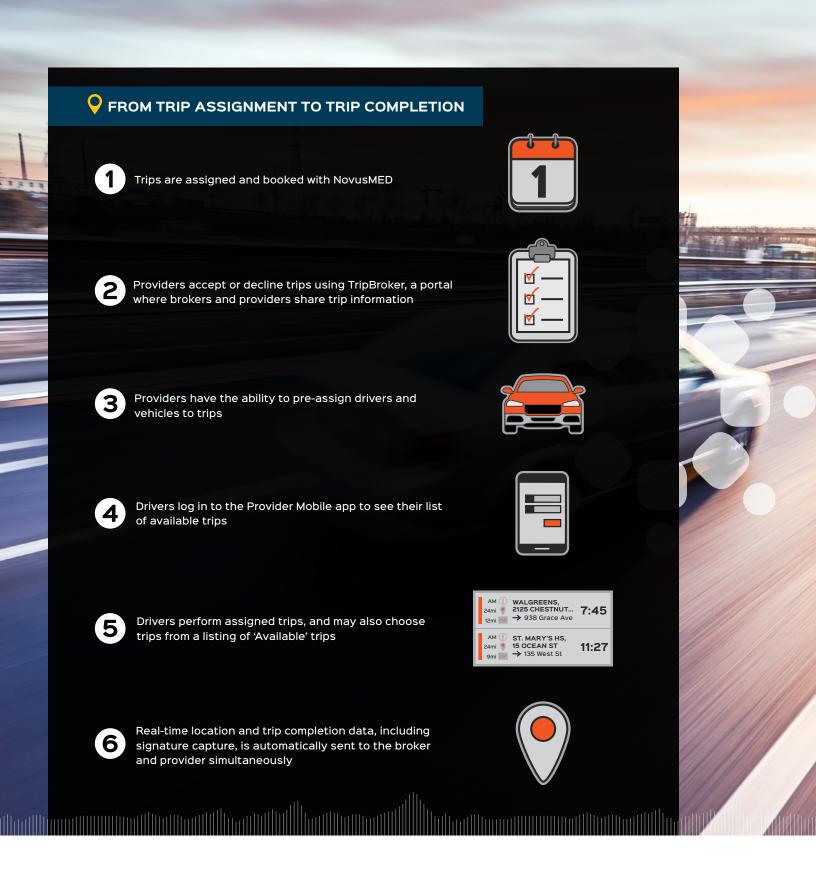

# Trip Completion Information

Drivers can capture a client signature, if required, and review trip completion details before 'finishing' the trip and submitting the data.

#### P BROKER BENEFITS

- Receive real-time location data and trip completion data such as GPS polling, trip start time, trip completion time, mileage, driver, and vehicle progress
- Claims processing is completed faster with automatic data transmission
- · Encourage providers to work with you by offering a tool that reduces their data entry and improves scheduling
- · Automatic updates so that the app continues to run smoothly for your providers

## PROVIDER BENEFITS

- Streamline administrative processes by pre-assigning drivers to trips and allowing drivers to see all their assigned trips within the app
- Improve scheduling efficiency by allowing drivers to view available trips and choose trips that they are able to perform
- · Allow drivers to record departures, arrivals, and no-shows with a tap of their screen
- Streamline administrative processes with automatic submissions