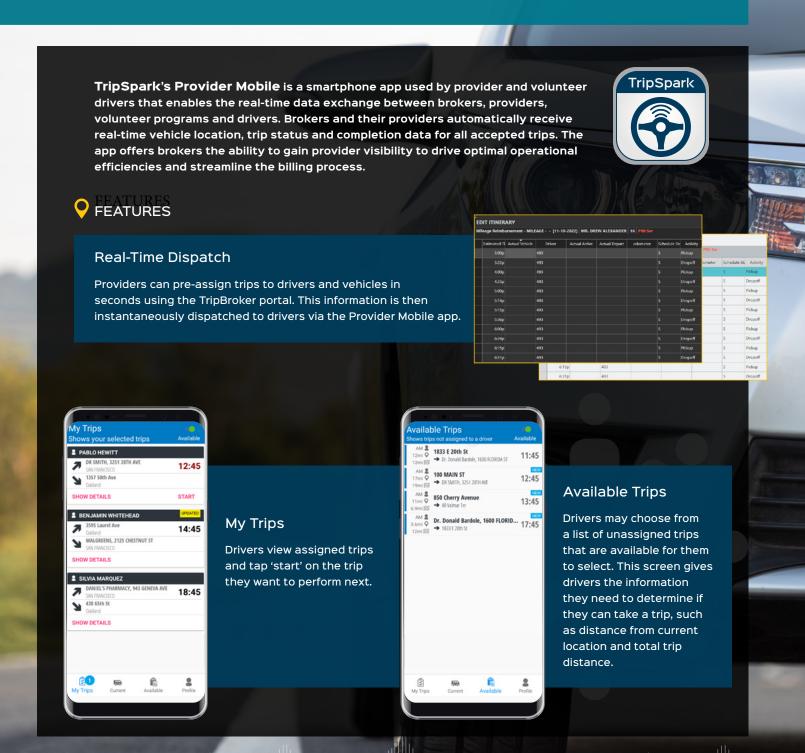

## PROVIDER BENEFITS

- Streamline administrative processes by pre-assigning drivers to trips and allowing drivers to see all their assigned trips within the app
- Improve scheduling efficiency by allowing drivers to view available trips and choose trips that they are able to perform
- · Allow drivers to record departures, arrivals, and no-shows with a tap of their screen
- Streamline administrative processes with automatic submissions

## FLEXIBLE APP-BASED TECHNOLOGY

- · Available for both iOS and Android
- · Easily downloaded from the Google Play and Apple App stores
- · Self-installed by drivers with no on-site services necessary
- · Works 'out of the box' with no configuration required