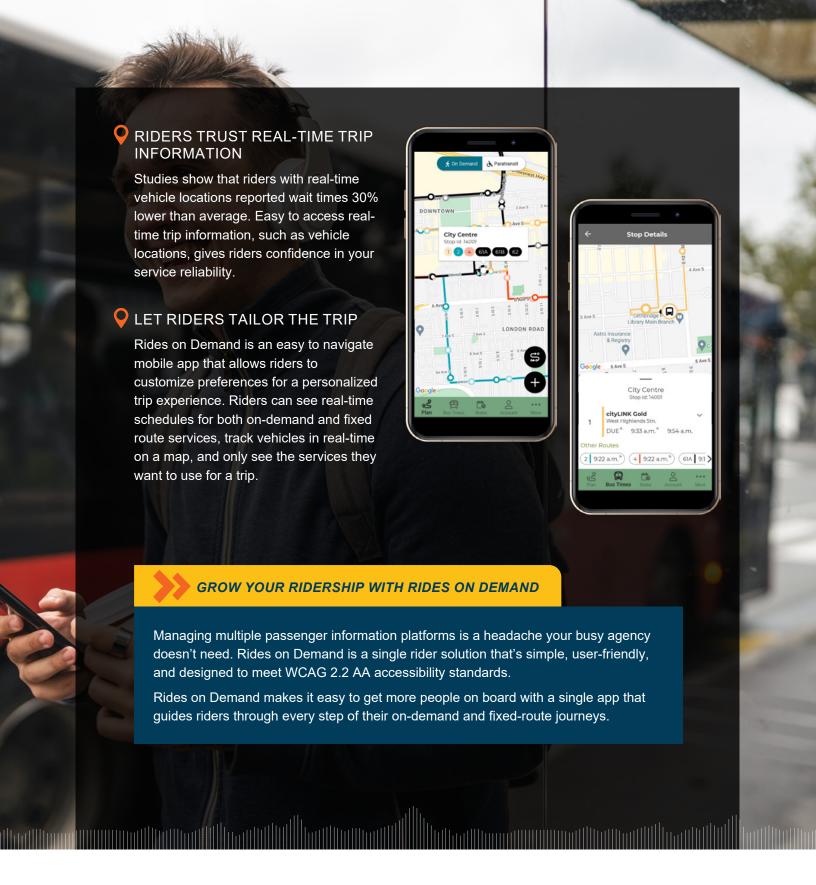

## NEW! FIXED ROUTE SCHEDULES AND TRIP PLANNING

Riders now have the option of planning a fixed route trip in Rides on Demand, the same app they know and love. Riders can trust they won't miss a ride when they receive real-time trip information and walking directions to their stop. Planning a trip is painless when riders can see fixed route schedules and stop locations on a map.

## RELIABLE REAL-TIME DATA

Riders rely on accurate schedules for planning trips, and nothing frustrates them more than missing a bus or running late because trip information is wrong. For standard fixed route data, Rides on Demand can digest a GTFS-RT feed, or integrate directly with Streets. It also works seamlessly with Friendly Fixed Route for deviated fixed route systems. Regardless of how your real-time data flows to the app, Rides on Demand reduces calls to dispatch by showing your riders up-to-the-minute information. Now riders can confidently decide if they have time to grab that coffee before their bus arrives!