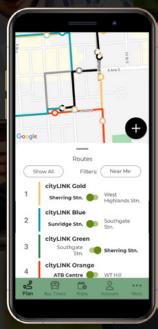

## NEW! FIXED ROUTE SCHEDULES AND TRIP PLANNING

Riders now have the option of planning a fixed route trip in Rides on Demand, the same app they know and love. Riders can trust they won't miss a ride when they receive real-time trip information and walking directions to their stop. Planning a trip is painless when riders can see fixed route schedules and stop locations on a map.

## RELIABLE REAL-TIME DATA

Riders rely on accurate schedules for planning trips, and nothing frustrates them more than missing a bus or running late because trip information is wrong. For standard fixed route data, Rides on Demand can digest a GTFS-RT feed, or integrate directly with Streets. It also works seamlessly with Friendly Fixed Route for deviated fixed route systems. Regardless of how your real-time data flows to the app, Rides on Demand reduces calls to dispatch by showing your riders up-to-the-minute information. Now riders can confidently decide if they have time to grab that coffee before their bus arrives!